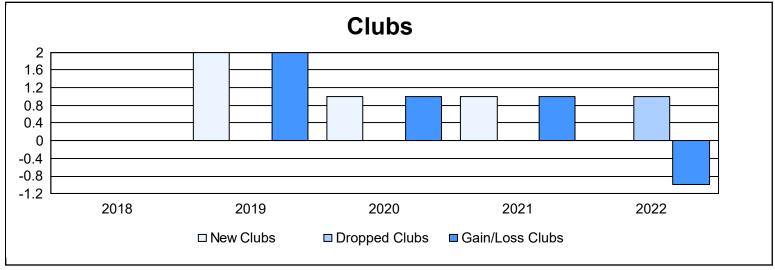

District 111WR As of June 2022 Cumulative

| Year      | New<br>Clubs | Dropped<br>Clubs | Gain/<br>Loss<br>Clubs | New<br>Members | Charter<br>Members | Reinstate<br>Members | Transfer<br>Members | Total<br>Member<br>Added | Total<br>Members<br>Dropped | Gain/<br>Loss<br>Members |
|-----------|--------------|------------------|------------------------|----------------|--------------------|----------------------|---------------------|--------------------------|-----------------------------|--------------------------|
| 2017-2018 | 0            | 0                | 0                      | 111            | 0                  | 1                    | 0                   | 112                      | 112                         | 0                        |
| 2018-2019 | 2            | 0                | 2                      | 120            | 46                 | 1                    | 4                   | 171                      | 108                         | 63                       |
| 2019-2020 | 1            | 0                | 1                      | 93             | 31                 | 1                    | 3                   | 128                      | 134                         | -6                       |
| 2020-2021 | 1            | 0                | 1                      | 85             | 20                 | 2                    | 4                   | 111                      | 120                         | -9                       |
| 2021-2022 | 0            | 1                | -1                     | 75             | 0                  | 0                    | 4                   | 79                       | 147                         | -68                      |
| Average   | 1            | 0                | 1                      | 97             | 19                 | 1                    | 3                   | 120                      | 124                         | -4                       |