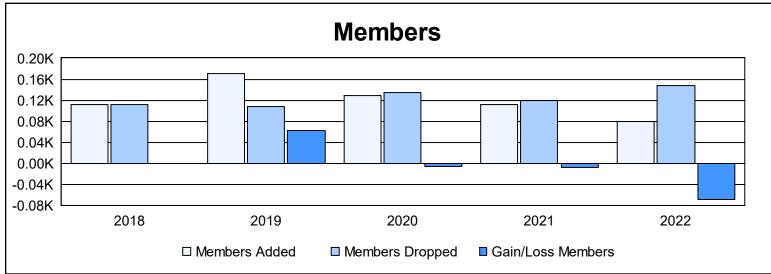

District 111WR As of June 2022 Cumulative

| Year      | New<br>Clubs | Dropped<br>Clubs | Gain/<br>Loss<br>Clubs | New<br>Members | Charter<br>Members | Reinstate<br>Members | Transfer<br>Members | Total<br>Member<br>Added | Total<br>Members<br>Dropped | Gain/<br>Loss<br>Members |
|-----------|--------------|------------------|------------------------|----------------|--------------------|----------------------|---------------------|--------------------------|-----------------------------|--------------------------|
| 2017-2018 | 0            | 0                | 0                      | 111            | 0                  | 1                    | 0                   | 112                      | 112                         | 0                        |
| 2018-2019 | 2            | 0                | 2                      | 120            | 46                 | 1                    | 4                   | 171                      | 108                         | 63                       |
| 2019-2020 | 1            | 0                | 1                      | 93             | 31                 | 1                    | 3                   | 128                      | 134                         | -6                       |
| 2020-2021 | 1            | 0                | 1                      | 85             | 20                 | 2                    | 4                   | 111                      | 120                         | -9                       |
| 2021-2022 | 0            | 1                | -1                     | 75             | 0                  | 0                    | 4                   | 79                       | 147                         | -68                      |
| Average   | 1            | 0                | 1                      | 97             | 19                 | 1                    | 3                   | 120                      | 124                         | -4                       |